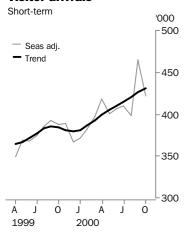

#### **Visitor arrivals**

#### SHORT-TERM MOVEMENTS

**VISITOR ARRIVALS** 

There were an estimated 435,600 short-term visitor arrivals to Australia during October 2000 bringing the total number of visitor arrivals for January to October 2000 to 3,919,600, 9% higher than the number of overseas visitors arriving in January to October 1999 (3,582,100).

The major source countries of short-term visitor arrivals to Australia in January to October 2000 were New Zealand (17%), Japan (15%), the United Kingdom (11%), the United States of America (10%) and Singapore (5%). Compared to the ten months to October 1999, there were increases in the number of visitor arrivals from New Zealand (up by 10%), the United Kingdom (up by 6%), and Korea (up by 57%). Japan and Taiwan were the only source countries in the top ten to record a decline in visitor arrivals, falling by 2% and 8% respectively. All other Asian countries in the top ten source countries recorded an increase in arrivals.