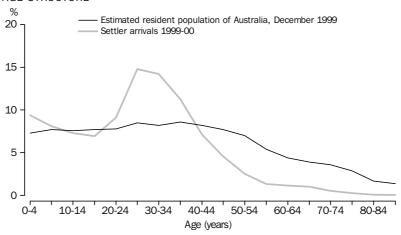

AGE AND SEX

In total, there were more female settler arrivals than males during 1999–00, giving a sex ratio of 97 males to every 100 females. Females outnumbered males in the 15–34 years age groups and the 60 years and above age groups. Males outnumbered females in all other age groups. Over the past twenty years the median age (that is the age where half of the settler arrivals are younger, and half are older) has increased from 24 in 1979–80 to 28 in 1999–00, indicating that slightly older settlers are now entering Australia.

#### SETTLER CHARACTERISTICS AND THEIR STATE OF INTENDED ADDRESS

AGE AND SEX continued

Even so, settler arrivals have a younger age structure compared to the Australian population. Settler arrivals have peaks in the 0–4 years, 25–29 years and 30–34 years age groups, reflecting the fact that many families with young children and young single adults migrate to Australia. In 1999–00 29% of settler arrivals were aged between 25 and 34 years, while only 15% of the resident population was in this age group at December 1999. Only 2% of settlers were aged over 65 years compared to 12% of the resident population.

#### AGE STRUCTURE

STATE OR TERRITORY OF INTENDED ADDRESS

Each State or Territory attracts a different mix of settlers, and over the past twenty years some have increased in popularity while others have attracted a smaller proportion of settlers.