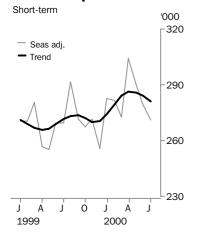

#### **Resident departures**

■ For further information about these and related statistics, contact the National Information Service on 1300 135 070, or Amanda Dobson on Canberra 02 6252 5640.

| OCTO             | В | Ε | R | 2     | 0   | 0  | 0 | F                               | R         | E | L | П | M                | I   | Ν   | A | R         | Y                                          |    |  |
|------------------|---|---|---|-------|-----|----|---|---------------------------------|-----------|---|---|---|------------------|-----|-----|---|-----------|--------------------------------------------|----|--|
|                  |   |   |   | Oct . |     | 00 | b | 6 cha<br>etwe<br>Sep 2<br>Oct 2 | en<br>000 |   | d | C | an<br>Oct<br>000 | 20  |     |   | pro<br>co | char<br>eviou<br>rres <sub>i</sub><br>riod | ıs |  |
| Short-term       |   |   |   |       |     |    |   |                                 |           |   |   |   |                  |     |     |   |           |                                            |    |  |
| Visitor arrivals |   |   |   |       |     |    |   |                                 |           |   |   |   |                  |     |     |   |           |                                            |    |  |
| Trend            |   |   |   | 431   | L.3 |    |   | 1.2                             |           |   |   |   |                  |     |     |   |           |                                            |    |  |
| Original         |   |   |   | 435   | 5.6 |    |   |                                 |           |   |   |   | 3 9              | 919 | 9.6 |   |           | 9.4                                        |    |  |

RESIDENT DEPARTURES

There were 296,900 short-term departures of Australian residents in July 2000, bringing the total for the seven months to July 2000 to 1,915,200, an increase of 7% on the seven months to July 1999 (1,782,600). The main destinations of Australian residents departing short-term during July 2000 were New Zealand (13%), the United Kingdom (12%), the United States of America) and Indonesia (each 9%).

During the seven months to July 2000;

279,100 Australian residents mainly visited New Zealand, an increase of 7%;
212,600 residents mainly visited the United States of America, an increase of 13%;
196,600 residents mainly visited the United Kingdom, an increase of 15%;
152,200 residents mainly visited Indonesia, a decrease of 15%;
89,300 residents mainly visited Singapore, an increase of 8%;
84,500 residents mainly visited Hong Kong, an increase of 7%; and
84,400 residents mainly visited Thailand, an increase of 17%.