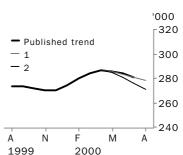

DATA NOTES

For data quality issues see Appendix 2 on page 21.

TREND REVISIONS

Each time new seasonally adjusted estimates become available, trend estimates of short-term arrivals and departures are revised (see paragraph 19 of the Explanatory Notes).

The examples in the graphs below show two illustrative scenarios and the consequent revisions to previous trend estimates of visitor arrivals and resident departures.

- **1** The seasonally adjusted estimate for:
- November visitor arrivals is 2.90% higher than October, and
- August resident departures is 3.30% higher than July.
- **2** The seasonally adjusted estimate for:
- November visitor arrivals is 2.90% lower than October, and
- August resident departures is 3.30% lower than July.

#### RESIDENT DEPARTURES

The percentage changes of 2.90% and 3.30% were chosen because they represent the average absolute monthly percentage changes between months for visitor arrivals and resident departures respectively over span of the series.